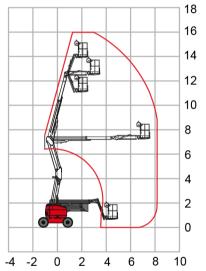

**Range of motion HZ160JRT** 

anta

⊤ @⊥

 $\mathbf{O}$ 

0

ΤO

•

Θ

## HZ160RT/160JRT

| MODEL                         | HZ160RT                         | HZ160JRT |
|-------------------------------|---------------------------------|----------|
| Max. Working height           | 16 m                            |          |
| Max. Platform height          | 14 m                            |          |
| Max. Outreach                 | 8.19 m                          | 8.4 m    |
| Max. Up and over clearance    | 7.09 m                          | 7.71 m   |
| Max. Lift capacity            | 230 kg                          |          |
| Platform size 🕃 🗙 🖨 🗙 🗛       | 1.8 x 0.76 x 1.17 m             |          |
| Height - stowed D             | 2.3 m                           |          |
| Length - stowed 🕒             | 6.14 m                          | 6.87 m   |
| Width 🕞                       | 2.00 m                          |          |
| Wheelbase <b>G</b>            | 2.00 m                          |          |
| Ground clearance <b>()</b>    | 0.36 m                          |          |
| Turntable rotation            | 360° discontinuously            |          |
| Turntable tailswing           | 0                               |          |
| Platform rotation             | 0 / 180°                        |          |
| Jib Swing                     | 0/140°(HZ160JRT only)           |          |
| Platform Level                | Hydraulic level                 |          |
| Drive speed - stowed          | 4.9km/h (7.0km/h 4wd)           |          |
| Drive speed - raised          | 1.0km/h                         |          |
| Gradeability                  | 30% (45%4WD)                    |          |
| Max. tilt angle               | 3°                              |          |
| Max. lateral force N          | 400 N                           |          |
| Max. Wind speed allowed       | 12.5 m/s                        |          |
| Min. Turning radius-(inside)  | 1.7 m                           |          |
| Min. Turning radius-(outside) | 4.0 m                           |          |
| Drive wheels number           | 2 / 4 WD                        |          |
| Steering wheel number         | 2                               |          |
| Controls                      | Electrical proportional control |          |
| System voltage                | DC 12V                          |          |
| Hydraulic tank capacity       | 70 L                            |          |
| Fuel tank capacity            | 65 L                            |          |
| Tire size                     | 33 x 12 - 20                    |          |
| Power                         | Perkins 404D Diesel Engine      |          |
| Total weight                  | 6.35 t                          | 6.8 t    |
|                               |                                 |          |