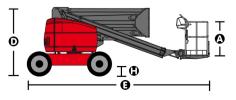

## HZ160RT/160JRT

| MODEL                         | HZ160RT                         | HZ160JRT |
|-------------------------------|---------------------------------|----------|
| Max. Working height           | 16 m                            |          |
| Max. Platform height          | 14 m                            |          |
| Max. Outreach                 | 8.19 m                          | 8.4 m    |
| Max. Up and over clearance    | 7.09 m                          | 7.71 m   |
| Max. Lift capacity            | 230 kg                          |          |
| Platform size 🕃 🗙 🖨 🗙 🗛       | 1.8 x 0.76 x 1.17 m             |          |
| Height - stowed D             | 2.3 m                           |          |
| Length - stowed 🕒             | 6.14 m                          | 6.87 m   |
| Width 🕞                       | 2.00 m                          |          |
| Wheelbase <b>G</b>            | 2.00 m                          |          |
| Ground clearance <b>()</b>    | 0.36 m                          |          |
| Turntable rotation            | 360° discontinuously            |          |
| Turntable tailswing           | 0                               |          |
| Platform rotation             | 0 / 180°                        |          |
| Jib Swing                     | 0/140°(HZ160JRT only)           |          |
| Platform Level                | Hydraulic level                 |          |
| Drive speed - stowed          | 4.9km/h (7.0km/h 4wd)           |          |
| Drive speed - raised          | 1.0km/h                         |          |
| Gradeability                  | 30% (45%4WD)                    |          |
| Max. tilt angle               | 3°                              |          |
| Max. lateral force N          | 400 N                           |          |
| Max. Wind speed allowed       | 12.5 m/s                        |          |
| Min. Turning radius-(inside)  | 1.7 m                           |          |
| Min. Turning radius-(outside) | 4.0 m                           |          |
| Drive wheels number           | 2 / 4 WD                        |          |
| Steering wheel number         | 2                               |          |
| Controls                      | Electrical proportional control |          |
| System voltage                | DC 12V                          |          |
| Hydraulic tank capacity       | 70 L                            |          |
| Fuel tank capacity            | 65 L                            |          |
| Tire size                     | 33 x 12 - 20                    |          |
| Power                         | Perkins 404D Diesel Engine      |          |
| Total weight                  | 6.35 t                          | 6.8 t    |
|                               |                                 |          |