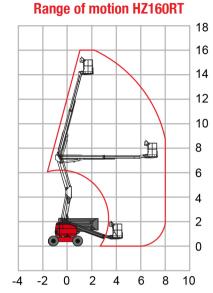

## HZ160RT/160JRT

| MODEL                         | HZ160RT                         | HZ160JRT |
|-------------------------------|---------------------------------|----------|
| Max. Working height           | 16 m                            |          |
| Max. Platform height          | 14 m                            |          |
| Max. Outreach                 | 8.19 m                          | 8.4 m    |
| Max. Up and over clearance    | 7.09 m                          | 7.71 m   |
| Max. Lift capacity            | 230 kg                          |          |
| Platform size 🕃 🗙 🖨 🗙 🗛       | 1.8 x 0.76 x 1.17 m             |          |
| Height - stowed D             | 2.3 m                           |          |
| Length - stowed 🕒             | 6.14 m                          | 6.87 m   |
| Width 🕞                       | 2.00 m                          |          |
| Wheelbase <b>G</b>            | 2.00 m                          |          |
| Ground clearance <b>()</b>    | 0.36 m                          |          |
| Turntable rotation            | 360° discontinuously            |          |
| Turntable tailswing           | 0                               |          |
| Platform rotation             | 0 / 180°                        |          |
| Jib Swing                     | 0/140°(HZ160JRT only)           |          |
| Platform Level                | Hydraulic level                 |          |
| Drive speed - stowed          | 4.9km/h (7.0km/h 4wd)           |          |
| Drive speed - raised          | 1.0km/h                         |          |
| Gradeability                  | 30% (45%4WD)                    |          |
| Max. tilt angle               | 3°                              |          |
| Max. lateral force N          | 400 N                           |          |
| Max. Wind speed allowed       | 12.5 m/s                        |          |
| Min. Turning radius-(inside)  | 1.7 m                           |          |
| Min. Turning radius-(outside) | 4.0 m                           |          |
| Drive wheels number           | 2 / 4 WD                        |          |
| Steering wheel number         | 2                               |          |
| Controls                      | Electrical proportional control |          |
| System voltage                | DC 12V                          |          |
| Hydraulic tank capacity       | 70 L                            |          |
| Fuel tank capacity            | 65 L                            |          |
| Tire size                     | 33 x 12 - 20                    |          |
| Power                         | Perkins 404D Diesel Engine      |          |
| Total weight                  | 6.35 t                          | 6.8 t    |
|                               |                                 |          |