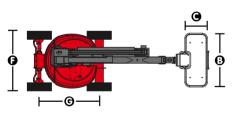

## HZ160RT/160JRT

| MODEL                         | HZ160RT                         | HZ160JRT |
|-------------------------------|---------------------------------|----------|
| Max. Working height           | 16 m                            |          |
| Max. Platform height          | 14 m                            |          |
| Max. Outreach                 | 8.19 m                          | 8.4 m    |
| Max. Up and over clearance    | 7.09 m                          | 7.71 m   |
| Max. Lift capacity            | 230 kg                          |          |
| Platform size 🕃 🗙 🖨 🗙 🗛       | 1.8 x 0.76 x 1.17 m             |          |
| Height - stowed D             | 2.3 m                           |          |
| Length - stowed 🕒             | 6.14 m                          | 6.87 m   |
| Width 🕞                       | 2.00 m                          |          |
| Wheelbase <b>G</b>            | 2.00 m                          |          |
| Ground clearance <b>()</b>    | 0.36 m                          |          |
| Turntable rotation            | 360° discontinuously            |          |
| Turntable tailswing           | 0                               |          |
| Platform rotation             | 0 / 180°                        |          |
| Jib Swing                     | 0/140°(HZ160JRT only)           |          |
| Platform Level                | Hydraulic level                 |          |
| Drive speed - stowed          | 4.9km/h (7.0km/h 4wd)           |          |
| Drive speed - raised          | 1.0km/h                         |          |
| Gradeability                  | 30% (45%4WD)                    |          |
| Max. tilt angle               | 3°                              |          |
| Max. lateral force N          | 400 N                           |          |
| Max. Wind speed allowed       | 12.5 m/s                        |          |
| Min. Turning radius-(inside)  | 1.7 m                           |          |
| Min. Turning radius-(outside) | 4.0 m                           |          |
| Drive wheels number           | 2 / 4 WD                        |          |
| Steering wheel number         | 2                               |          |
| Controls                      | Electrical proportional control |          |
| System voltage                | DC 12V                          |          |
| Hydraulic tank capacity       | 70 L                            |          |
| Fuel tank capacity            | 65 L                            |          |
| Tire size                     | 33 x 12 - 20                    |          |
| Power                         | Perkins 404D Diesel Engine      |          |
| Total weight                  | 6.35 t                          | 6.8 t    |
|                               |                                 |          |